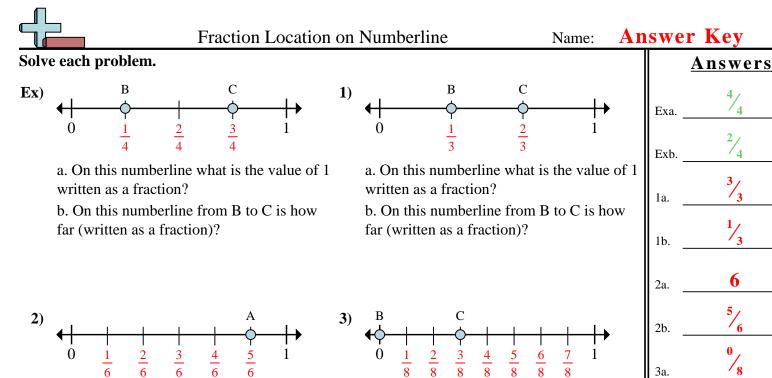

Math

www.CommonCoreSheets.com

6

7 0

14

11-14 21

a. This numberline is divided into how many pieces?

b. What is the location of A (written as a fraction)?

a. This numberline is divided into how many pieces?

b. What is the location of A (written as a fraction)?

b. On this numberline from B to C is how far (written as a fraction)?

a. On this numberline what is the value of 1 written as a fraction?

b. On this numberline from B to C is how far (written as a fraction)?

a. On this numberline what is the value of 0 written as a fraction?

b. On this numberline from B to C is how far (written as a fraction)?