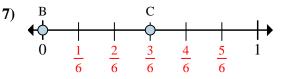

3b

4a.

4b

5a.

5b.

6a.

6b.

7a

7b.

4

2 1

Math

6

64 57 50 43 1-10 93 86 79 71 36 7 0 11-14 21 14

29