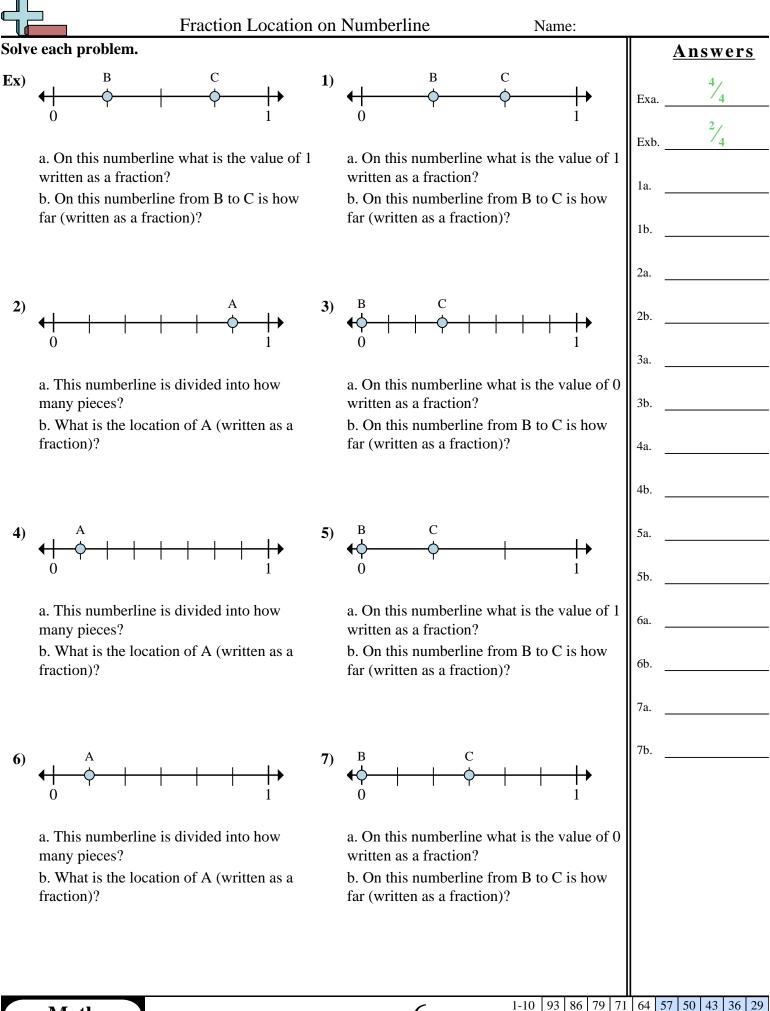

Math

www.CommonCoreSheets.com

6

7 0

14

11-14 21

a. This numberline is divided into how many pieces?

b. What is the location of A (written as a fraction)?

a. This numberline is divided into how many pieces?

b. What is the location of A (written as a fraction)?

b. On this numberline from B to C is how far (written as a fraction)?

a. On this numberline what is the value of 1 written as a fraction?

b. On this numberline from B to C is how far (written as a fraction)?

a. On this numberline what is the value of 0 written as a fraction?

b. On this numberline from B to C is how far (written as a fraction)?