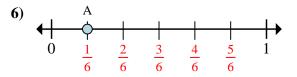

a. This numberline is divided into how many pieces?

b. What is the location of A (written as a fraction)?

b. On this numberline from B to C is how far (written as a fraction)?

a. On this numberline what is the value of 1 written as a fraction?

b. On this numberline from B to C is how far (written as a fraction)?

a. On this numberline what is the value of 0 written as a fraction?

b. On this numberline from B to C is how far (written as a fraction)?