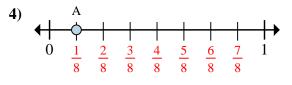

Math

www.CommonCoreSheets.com

6

7 0

14

11-14 21

a. This numberline is divided into how many pieces?

b. What is the location of A (written as a fraction)?

a. This numberline is divided into how many pieces?

b. What is the location of A (written as a fraction)?

b. On this numberline from B to C is how far (written as a fraction)?

a. On this numberline what is the value of 1 written as a fraction?