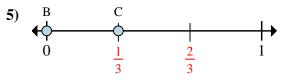

a. This numberline is divided into how many pieces?

b. What is the location of A (written as a fraction)?

b. On this numberline from B to C is how far (written as a fraction)?

a. On this numberline what is the value of 1 written as a fraction?

b. On this numberline from B to C is how far (written as a fraction)?

a. On this numberline what is the value of 0 written as a fraction?

b. On this numberline from B to C is how far (written as a fraction)?